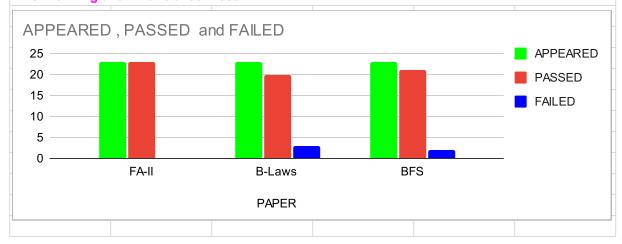

# FT=Foreign Trade

| SEMESTER | PAPER  | APPEARED | PASSED | FAILED | PERCENTAGE |
|----------|--------|----------|--------|--------|------------|
| II       | FA-II  | 23       | 23     | Nill   | 100%       |
|          | B-Laws | 23       | 20     | 3      | 90%        |
|          | BFS    | 23       | 21     | 2      | 93%        |

## FA-II=Financial Accounting -II

# **B-Laws=Business Laws**

# **BFS=Banking and Financial services**