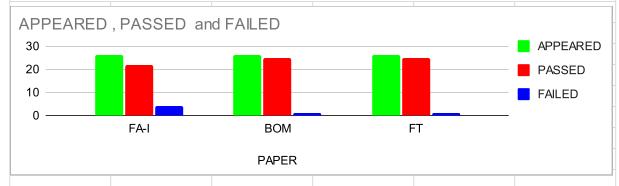

### TELANGANA TRIBAL WELFARE RESIDENTIAL DEGREE COLLEGE (G) MAHABUBABAD COMMERCE RESULT ANALYSIS B.com(G) 2023-2026 **PAPER SEMESTER** APPEARED **PASSED FAILED PERCENTAGE** FA-I 85% 26 22 4 BOM 26 25 97% 1 FT 26 25 1 97%

# **FA=Financial Accounting**

**BOM=Business Organisation and Management** 

# FT=Foreign Trade

| SEMESTER | PAPER  | APPEARED | PASSED | FAILED | PERCENTAGE |
|----------|--------|----------|--------|--------|------------|
| II       | FA-II  | 23       | 23     | Nill   | 100%       |
|          | B-Laws | 23       | 20     | 3      | 90%        |
|          | BFS    | 23       | 21     | 2      | 93%        |